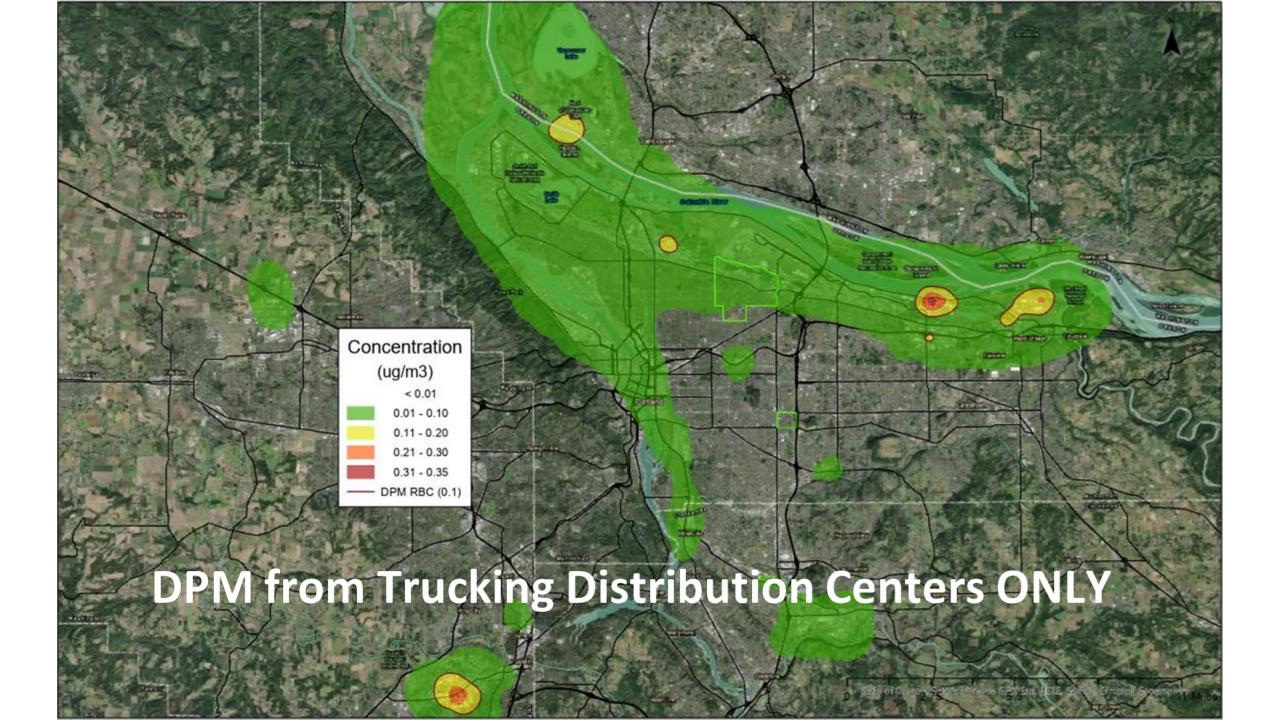

#### **DPM** due to on-road vehicles

Cleaner Air Oregon 2020 "CAO Emissions By Source". Oregon Department of Environmental Quality.

RUS Discovery. Home - Census Block Groups 2010. 2010. Available at: http://risdiscovery.oregonmetro.gov/?action=viewDetail&layerID=2589