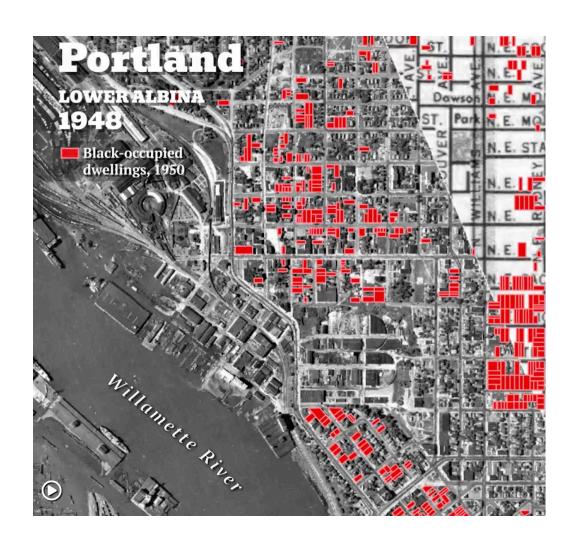

### VANPORT TO ALBINA\*

Many real estate agents wouldn't sell to families of color, most forced to relocate to Albina

The Albina District (Woodlawn, Humboldt, King, Vernon, Boise, Sabin, Eliot, Irvington, Lloyd District) becomes Portland's singular Black neighborhood with a thriving jazz scene – The Dude Ranch, The Cotton Club

Figure 4. Map of original Zone I boundaries on top of 1938 Home Ownership Loan Corporation color grades, 2019

Figure 1. City of Portland map of Zone I single-family residential areas, 1927

Figure 10. Map Racially Concentrated Areas of Affluence: Percentage of Households Living at 140% Median Family Income (MFI) and Percentage of White Population above Citywide Average, 2019

Figure 4. Map of original Zone I boundaries on top of 1938 Home Ownership Loan Corporation color grades, 2019

The band Rated X featured Norman Sylvester who is one of the narrators of The Albina Soul Walk.