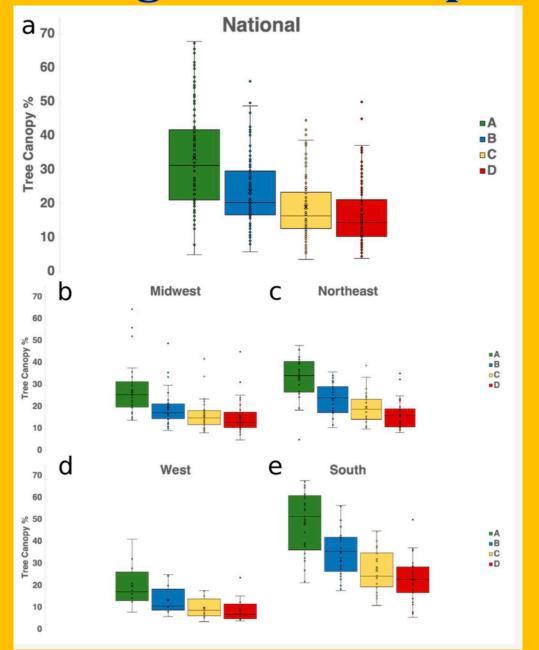

### Redlining and Green Space

FOREST PARK CONTAINS OVER HALF OF PORTLAND'S 10,000 ACRES OF GREEN SPACE, WHILE ALBINA HAS VERY FEW GREEN SPOTS. THIS DISPARITY RENDERS THE NEIGHBORHOOD AN URBAN HEAT ISLAND, AVERAGING 7 DEGREES HOTTER THAN THE REST OF THE CITY.

THE INFLATION REDUCTION ACT OF 2022 INCLUDES \$1.5 BILLION FOR THE U.S. FOREST SERVICE'S URBAN AND COMMUNITY FORESTRY PROGRAM. AGENCY LEADERS PLAN A COMPETETIVE GRANT PROCESS TO ALLOT FUNDING TO ORGANIZATIONS SUCH AS THE ALBINA VISION TRUST, A NONPROFIT DEDICATED TO INCREASING URBAN GREEN SPACE.