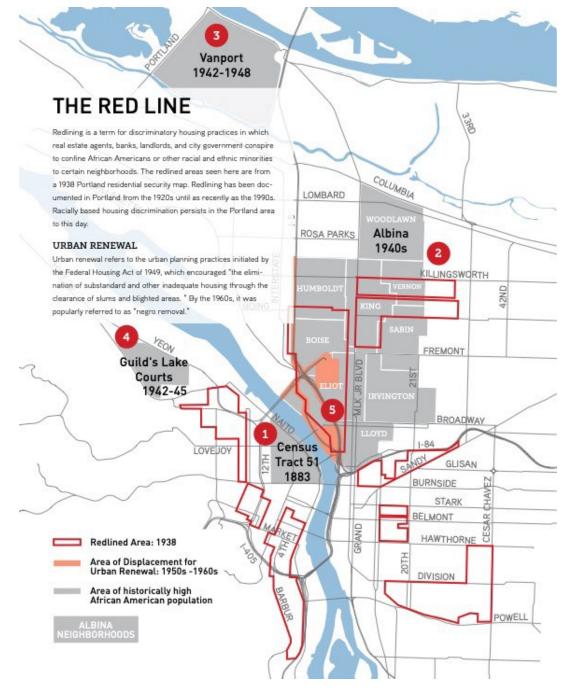

### VANPORT TO ALBINA\*

Many real estate agents wouldn't sell to families of color, most forced to relocate to Albina

The Albina District (Woodlawn, Humboldt, King, Vernon, Boise, Sabin, Eliot, Irvington, Lloyd District) becomes Portland's singular Black neighborhood with a thriving jazz scene – The Dude Ranch, The Cotton Club

1955:

Portland acquires Vanport, now site of Portland International Raceway (PIR)

1971:

Heron Lakes Golf Course opens

In the heart of the Albina district, the corner of North Williams and North Russell was once the center of a small yet thriving business district. These businesses were torn down in the early 1970s as part of large-scale urban renewal projects. Photo circa 1962.

The construction of Interstate 5 through North Portland in 1963 resulted in the destruction of hundreds of homes and businesses and bisected the historically Black Albina neighborhood.