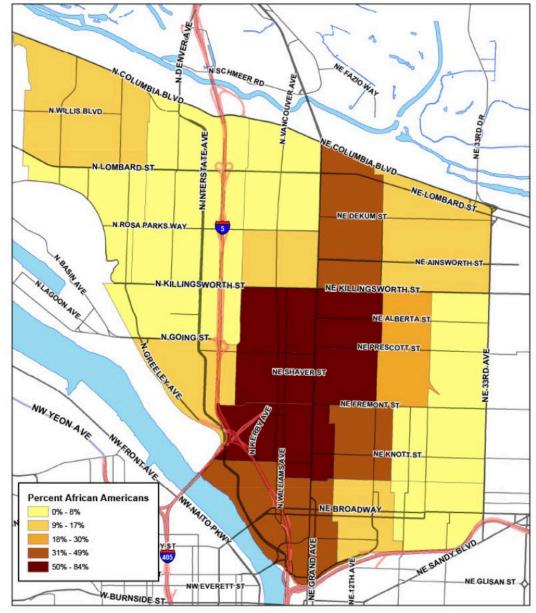

#### Black or African American Percent of Total Population 2010 North/Northeast Portland by Census Tract

Created by Portland Housing Bureau, June 2014 Source:2010 Decenniel Census, National Historic Geographic System

| Area            | African-<br>American | Total   | Percent |
|-----------------|----------------------|---------|---------|
| Portland        | 36,695               | 583,776 | 6%      |
| North/Northeast | 12,274               | 83,237  | 15%     |

Black or African American Percent of Total Population 2010

North/Northeast Portland

Area African Total

by Census Tract

Created by Portland Housing Bureau, June 2014 Source: 2010 Decenniel Census, National Historic Geographic System

Created by Portland Housing Bureau, June 2014 Source:2010 Decenniel Census, National Historic Geographic System