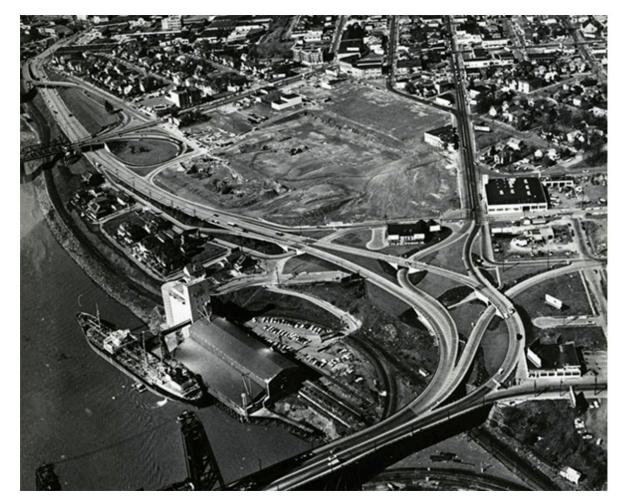

The construction of Interstate 5 through North Portland in 1963 resulted in the destruction of hundreds of homes and businesses and bisected the historically Black Albina neighborhood.