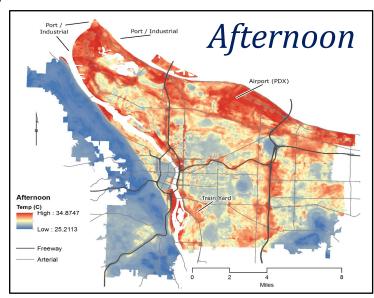

### **Air Temperatures and Inequities**

FOREST PARK CONTAINS OVER HALF OF PORTLAND'S 10,000 ACRES OF GREEN SPACE, WHILE ALBINA HAS VERY FEW GREEN SPOTS. THIS DISPARITY RENDERS THE NEIGHBORHOOD AN URBAN HEAT ISLAND, AVERAGING 7 DEGREES HOTTER THAN THE REST OF THE CITY.