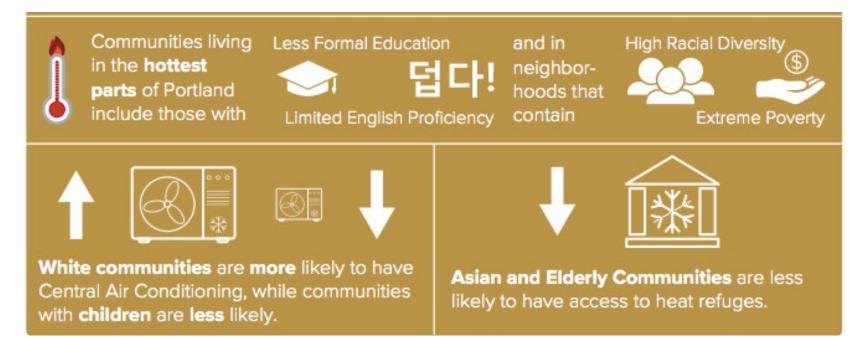

## ENVIRONMENTAL HEALTH IMPACTS

#### WEATHERING EFFECT

- Dioxins (PCBs)
  - Carcinogenic (Cancer Causing)
- Lead
  - Neurotoxin (Cognition, Behavior & Development)
- Oxides (Carbon, Nitrogen & Sulfur)
  - Highly Lethal/Fatal (Respiratory Arrest)
- Ozone/Particulates
  - Chronic Respiratory Illnesses (Asthma)

FOREST PARK CONTAINS OVER HALF OF PORTLAND'S 10,000 ACRES OF GREEN SPACE, WHILE ALBINA HAS VERY FEW GREEN SPOTS. THIS DISPARITY RENDERS THE NEIGHBORHOOD AN URBAN HEAT ISLAND, AVERAGING 7 DEGREES HOTTER THAN THE REST OF THE CITY.