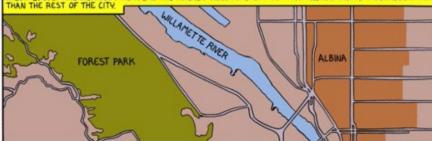

FOREST PARK CONTAINS OVER HALF OF PORTLAND'S 10,000 ACRES OF GREEN SPACE, WHILE ALBINA HAS VERY FEW GREEN SPOTS. THIS DISPARITY RENDERS THE NEIGHBORHOOD AN URBAN HEAT ISLAND, AVERAGING 7 DEGREES HOTTER THAN THE REST OF THE CITY.