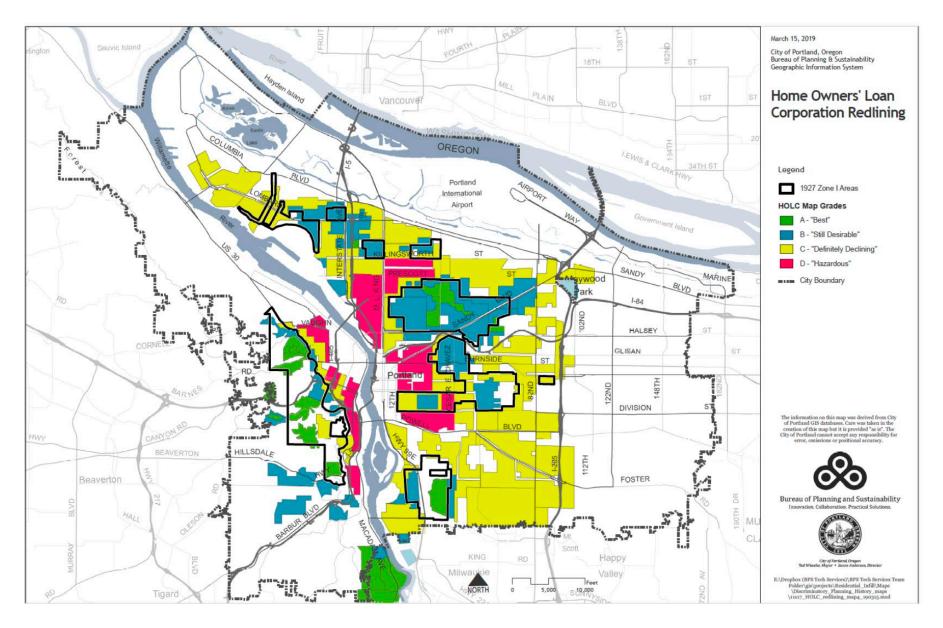

Figure 4. Map of original Zone I boundaries on top of 1938 Home Ownership Loan Corporation color grades, 2019

Figure 1. City of Portland map of Zone I single-family residential areas, 1927

Figure 10. Map Racially Concentrated Areas of Affluence: Percentage of Households Living at 140% Median Family Income (MFI) and Percentage of White Population above Citywide Average, 2019