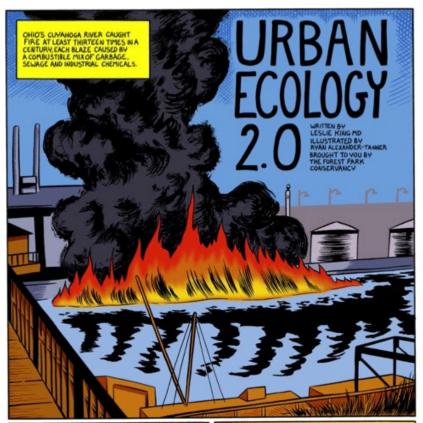

SINCE THE JUNE 22, 1969 FIRE LASTED ONLY 20 MINUTES, IT GARNIERED LITTLE ATTENTION UNTIL THE BURN WAS COVERED AS NATIONAL NEWS BY TIME MAGAZINE.

LED TO THE FOUNDING OF EARTH DAY ON APRIL 22, 19TO.
THE EPA, CLEAN AIR ACT AND CLEAN LIMITER ACT SOON
FOLICINGS, AS DID THE CHERGENCE OF A SUB-DISCIPLINE OF
ECOLOGY, URBAN ECOLOGY.

ECOLOGY, URBAN ECOLOGY.

ECOLOGY, URBAN ECOLOGY.

THE ENVIRONMENTAL ACTIVISM GALVANIZED BY THIS CATASTROPHE

THE SHIPYARDS, STEEL MILLS AND RAILROADS THAT BROUGHT BLACKS TO ALBINA HEAVILY POLLUTED THE WILLAMETTE RIVER, THE LOWER PORTION DECLARED THE PORTLAND HARBOR SUPERFUND SITE IN 2000. THE INTERSTATE HIGHWAYS FURTHER CONTRIBUTE TO THE NEIGHBORHOOD'S TOXIC ENVIRONMENT.