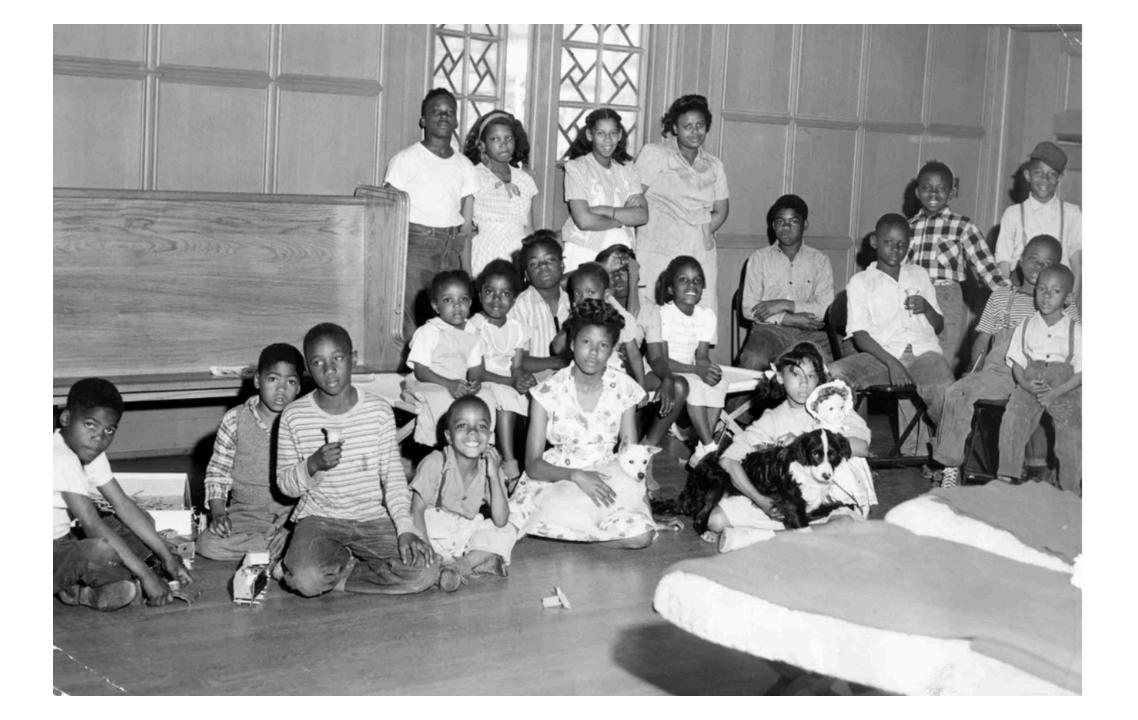

Vanport City Vacation School, August 1943. Oregon Historical Society, Neg. OrHi 78867. The Oregonian