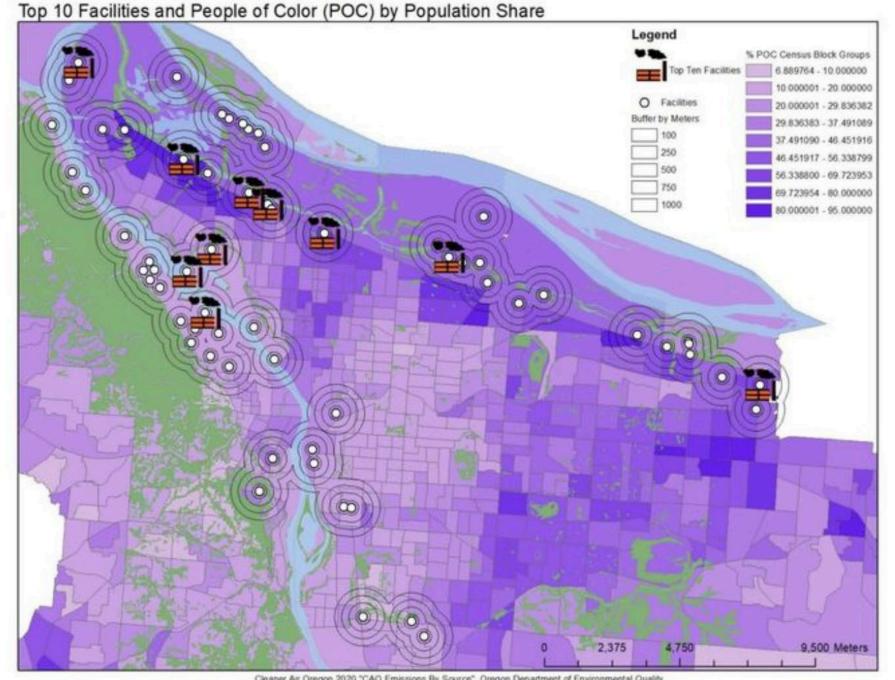

**Figure 2.** Distribution of the highest concentrations of NO<sub>2</sub> in areas with the greatest number of people.

#### **DPM** due to on-road vehicles

Cleaner Air Oregon 2020 "CAO Emissions By Source". Oregon Department of Environmental Quality.

RUS Discovery. Home - Census Block Groups 2010. 2010. Available at: http://risdiscovery.oregonmetro.gov/?action=viewDetail&layerID=2589