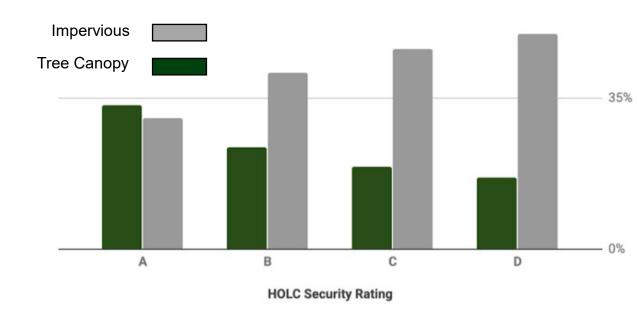

### Redlining and Green Space

FOREST PARK CONTAINS OVER HALF OF PORTLAND'S 10,000 ACRES OF GREEN SPACE, WHILE ALBINA HAS VERY FEW GREEN SPOTS. THIS DISPARITY RENDERS THE NEIGHBORHOOD AN URBAN HEAT ISLAND, AVERAGING 7 DEGREES HOTTER THAN THE REST OF THE CITY.