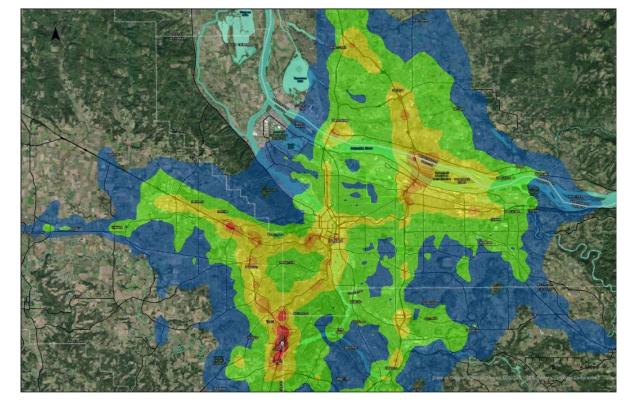

FOREST PARK CONTAINS OVER HALF OF PORTLAND'S 10,000 ACRES OF GREEN SPACE, WHILE ALBINA HAS VERY FEW GREEN SPOTS. THIS DISPARITY RENDERS THE NEIGHBORHOOD AN URBAN HEAT ISLAND, AVERAGING 7 DEGREES HOTTER THAN THE REST OF THE CITY.