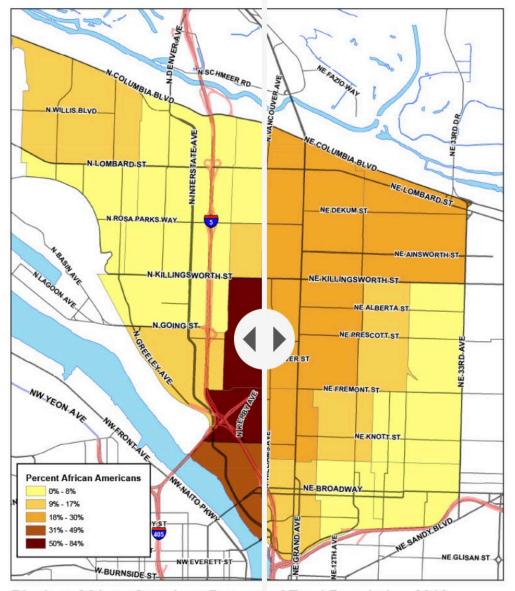

#### Black or African American Percent of Total Population 2010 North/Northeast Portland by Census Tract

Created by Portland Housing Bureau, June 2014 Source:2010 Decenniel Census, National Historic Geographic System

| Area            | African-<br>American | Total   | Percent |
|-----------------|----------------------|---------|---------|
| Portland        | 36,695               | 583,776 | 6%      |
| North/Northeast | 12,274               | 83,237  | 15%     |

Black or African American Percent of Total Population 2010

North/Northeast Portland

Area African Total

by Census Tract

Created by Portland Housing Bureau, June 2014 Source: 2010 Decenniel Census, National Historic Geographic System

Created by Portland Housing Bureau, June 2014 Source:2010 Decenniel Census, National Historic Geographic System