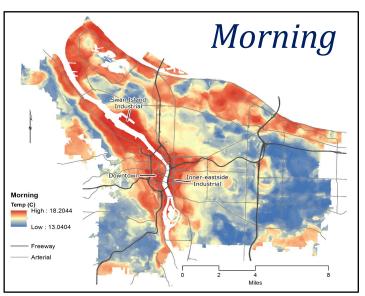

### **Air Temperatures and Inequities**

FOREST PARK CONTAINS OVER HALF OF PORTLAND'S 10,000 ACRES OF GREEN SPACE, WHILE ALBINA HAS VERY FEW GREEN SPOTS. THIS DISPARITY RENDERS THE NEIGHBORHOOD AN URBAN HEAT ISLAND, AVERAGING 7 DEGREES HOTTER THAN THE REST OF THE CITY.