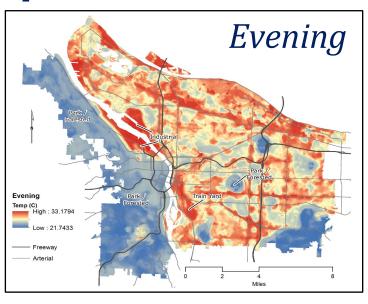

### **Air Temperatures and Inequities**

FOREST PARK CONTAINS OVER HALF OF PORTLAND'S 10,000 ACRES OF GREEN SPACE, WHILE ALBINA HAS VERY FEW GREEN SPOTS. THIS DISPARITY RENDERS THE NEIGHBORHOOD AN URBAN HEAT ISLAND, AVERAGING 7 DEGREES HOTTER THAN THE REST OF THE CITY.