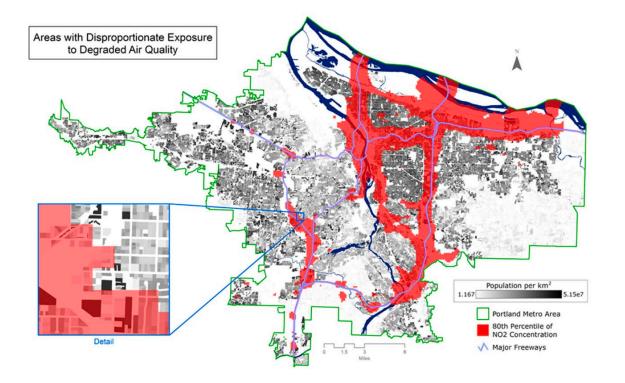

**Figure 2.** Distribution of the highest concentrations of NO<sub>2</sub> in areas with the greatest number of people.

#### **DPM** due to on-road vehicles

Cleaner Air Oregon 2020 "CAO Emissions By Source". Oregon Department of Environmental Quality.

RUS Discovery. Home - Census Block Groups 2010. 2010. Available at: http://risdiscovery.oregonmetro.gov/?action=viewDetail&layerID=2589