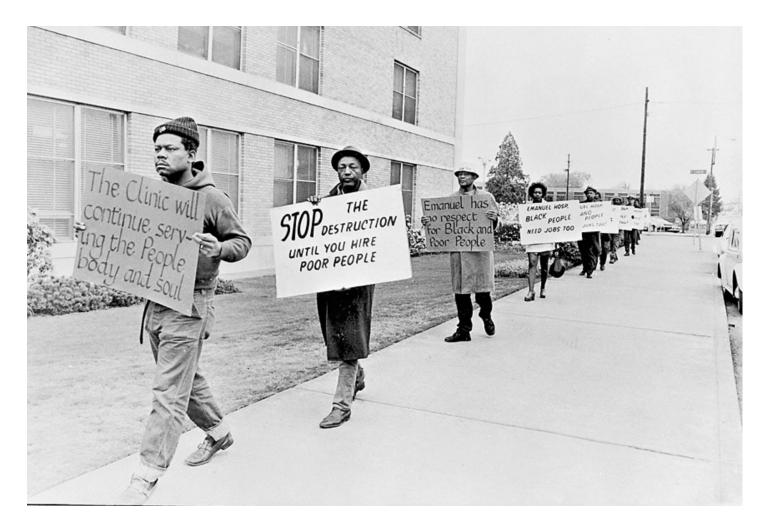

## Stubborn Twigs

### **Stubborn Twigs**

The Oregon Nikkei

Dr. Leslie P. King, J.E.D.I. Master October 31, 2024