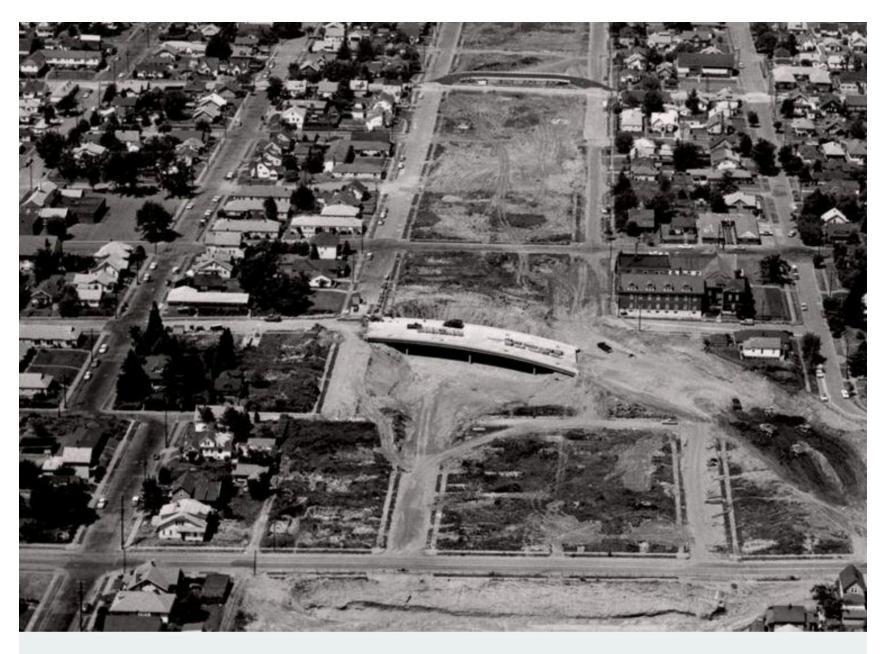

1955:

Portland acquires Vanport, now site of Portland International Raceway (PIR)

1971:

Heron Lakes Golf Course opens

In the heart of the Albina district, the corner of North Williams and North Russell was once the center of a small yet thriving business district. These businesses were torn down in the early 1970s as part of large-scale urban renewal projects. Photo circa 1962.

The construction of Interstate 5 through North Portland in 1963 resulted in the destruction of hundreds of homes and businesses and bisected the historically Black Albina neighborhood.