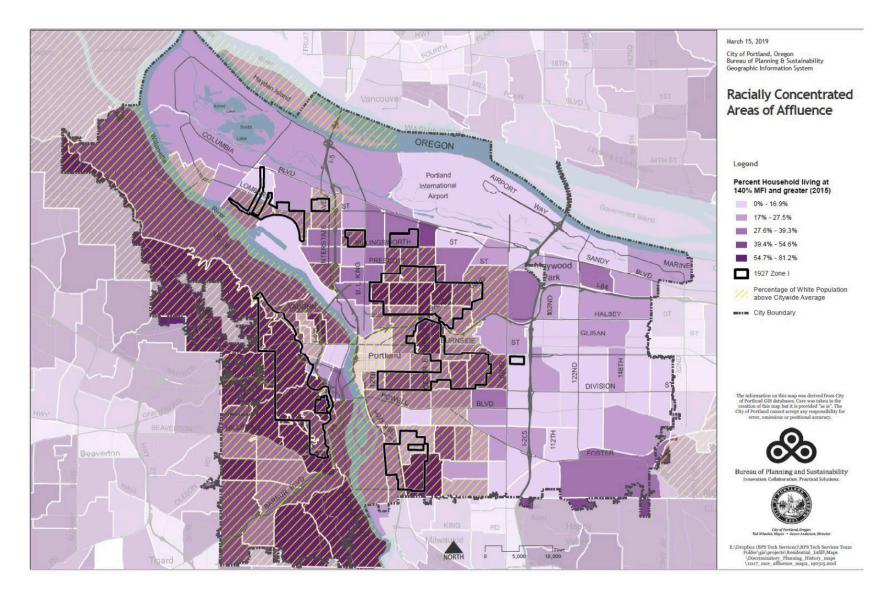

Figure 4. Map of original Zone I boundaries on top of 1938 Home Ownership Loan Corporation color grades, 2019

Figure 1. City of Portland map of Zone I single-family residential areas, 1927

Figure 10. Map Racially Concentrated Areas of Affluence: Percentage of Households Living at 140% Median Family Income (MFI) and Percentage of White Population above Citywide Average, 2019