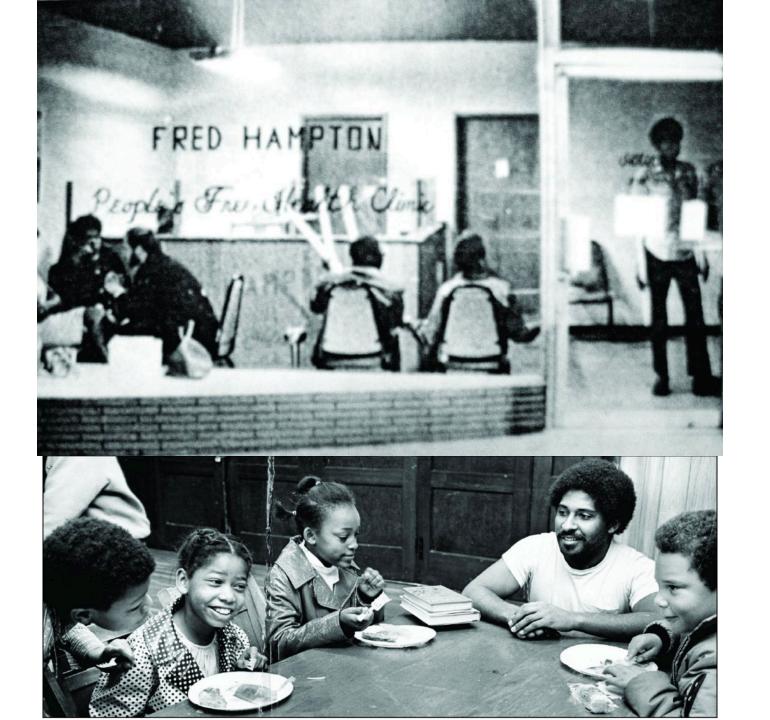

## Stubborn Twigs

### **Stubborn Twigs**

The Oregon Nikkei

Dr. Leslie P. King, J.E.D.I. Master October 31, 2024