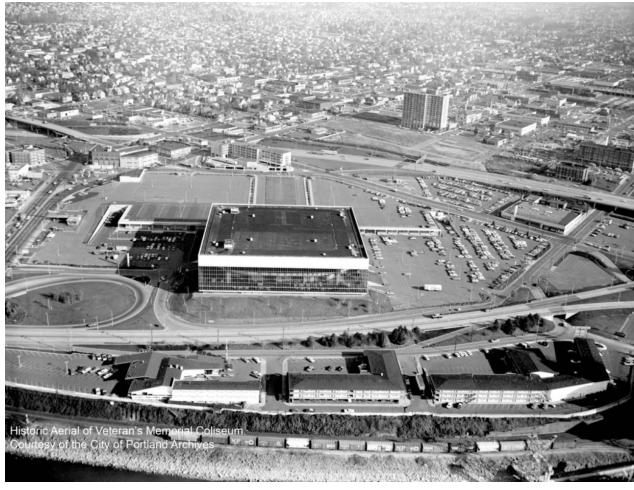

The construction of Interstate 5 through North Portland in 1963 resulted in the destruction of hundreds of homes and businesses and bisected the historically Black Albina neighborhood.