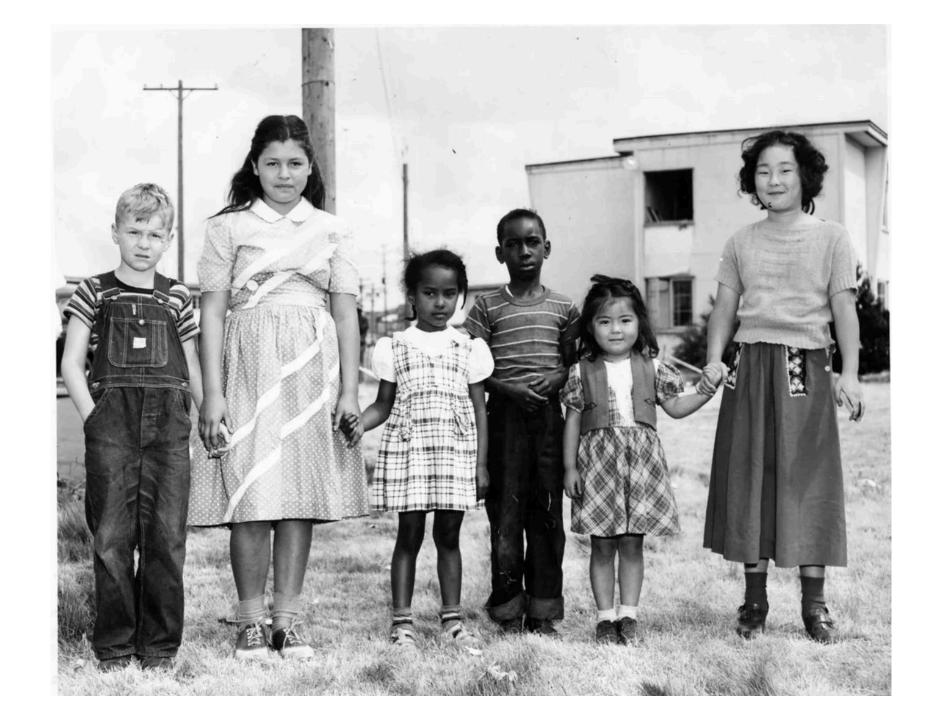

Vanport City Vacation School, August 1943. Oregon Historical Society, Neg. OrHi 78867. The Oregonian