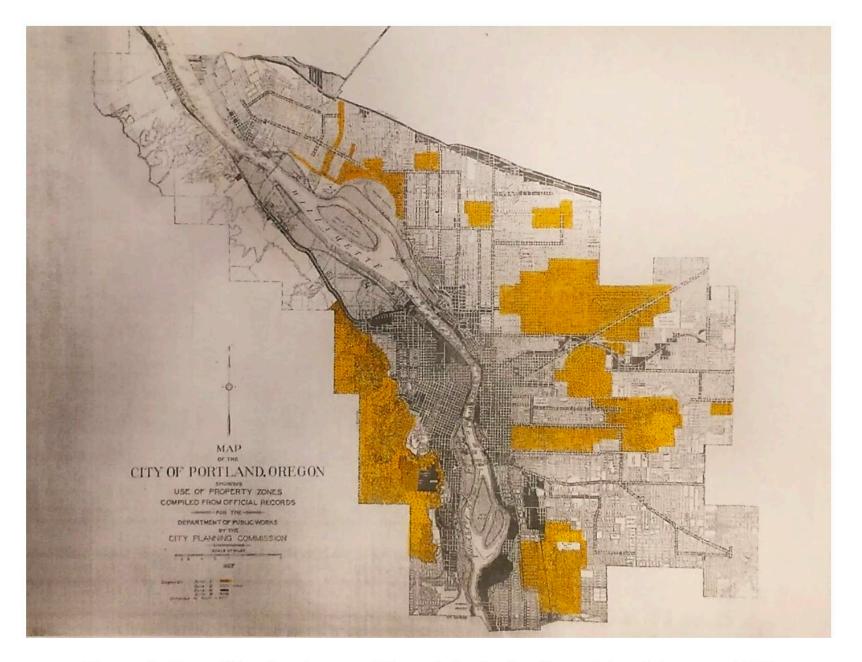

Figure 4. Map of original Zone I boundaries on top of 1938 Home Ownership Loan Corporation color grades, 2019

Figure 1. City of Portland map of Zone I single-family residential areas, 1927

Figure 10. Map Racially Concentrated Areas of Affluence: Percentage of Households Living at 140% Median Family Income (MFI) and Percentage of White Population above Citywide Average, 2019