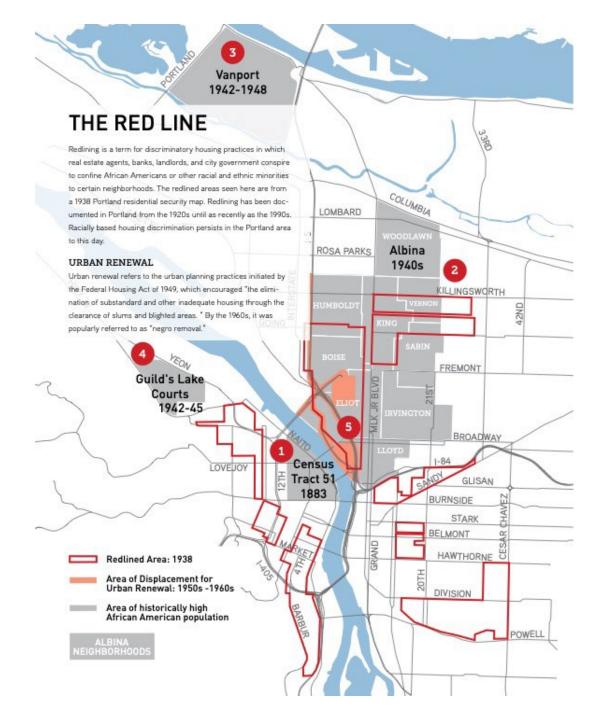

### VANPORT TO ALBINA\*

Many real estate agents wouldn't sell to families of color, most forced to relocate to Albina

The Albina District (Woodlawn, Humboldt, King, Vernon, Boise, Sabin, Eliot, Irvington, Lloyd District) becomes Portland's singular Black neighborhood with a thriving jazz scene – The Dude Ranch, The Cotton Club

The construction of Interstate 5 through North Portland in 1963 resulted in the destruction of hundreds of homes and businesses and bisected the historically Black Albina neighborhood.