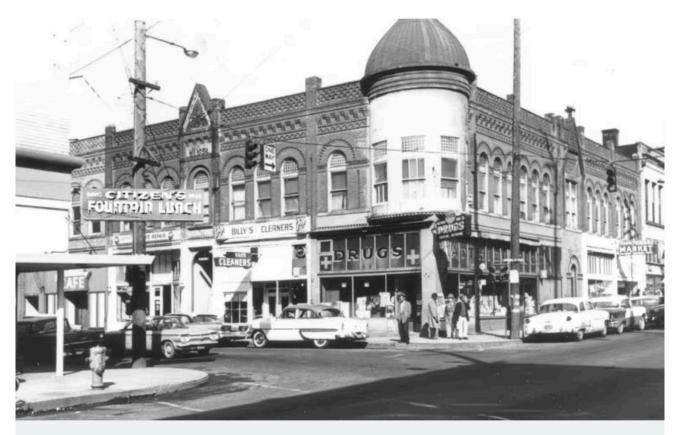

1955:

Portland acquires Vanport, now site of Portland International Raceway (PIR)

1971:

Heron Lakes Golf Course opens

In the heart of the Albina district, the corner of North Williams and North Russell was once the center of a small yet thriving business district. These businesses were torn down in the early 1970s as part of large-scale urban renewal projects. Photo circa 1962.