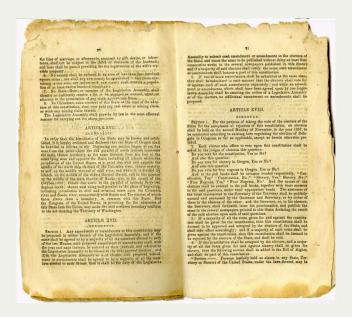

# The Racist History of Portland, the Whitest City in America

It's known as a modern-day hub of progressivism, but its past is one of exclusion.

By Alana Semuels

• Article XVIII, from the State Constitution. Section of Oregon State Constitution outlining slavery and exclusion laws, from the 1857 document distributed to Oregonians. Courtesy Oreg. Hist. Soc. Research Lib., Belknap 295

#### Oregon's Black Exclusionary Laws

Oregon was founded with three Black exclusionary laws. The first was when Oregon outlawed slavery. The law gave slaveholders two years to remove their male slaves and three years to remove their female slaves. At that point, the free Blacks had to leave Oregon and any free Black who refused to leave would be subject to lashing.

It was called Peters Burnett's Lash Law and the law stated that the lashings had to be no less than 22 times but no more than 39 times. Peter Burnett is quoted as saying, "the object is to keep clear of that most troublesome class of population [Blacks]. We are in a new world, under the most favorable circumstances and we wish to avoid most of those evils that have so much afflicted the United States and other countries."

Again, Oregon passed a law stating that "it shall not be lawful for any negro or mulatto to enter into, or reside" in Oregon. Finally, when Oregon became a state it included in its Bill of Rights a clause that prohibited Blacks from being in the state, owning property, and making contracts. Thus, Oregon was the first state to enter into the Union as a "whites only" state.

1844: First of three (3) Black Exclusion Laws, adopted by the Oregon Territory Burnett's Lash Law

1857: Third Black Exclusion Law, adopted into Constitution at time of 1859 Statehood

1926: Black Exclusion Law rescinded via Constitutional Amendment