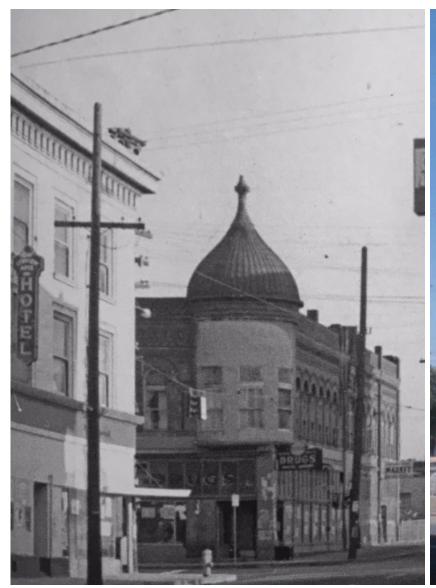

1955:

Portland acquires Vanport, now site of Portland International Raceway (PIR)

1971:

Heron Lakes Golf Course opens

In the heart of the Albina district, the corner of North Williams and North Russell was once the center of a small yet thriving business district. These businesses were torn down in the early 1970s as part of large-scale urban renewal projects. Photo circa 1962.