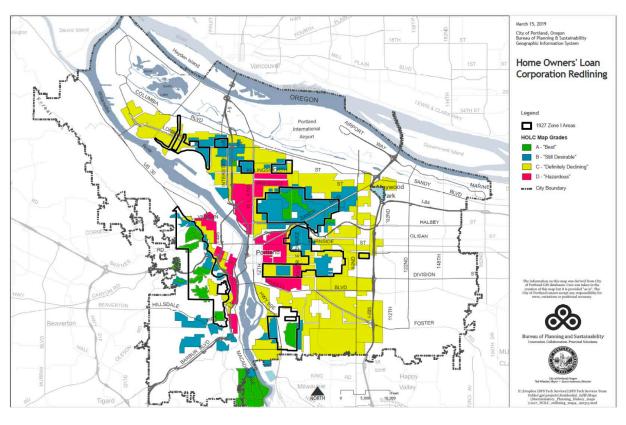

Figure 4. Map of original Zone I boundaries on top of 1938 Home Ownership Loan Corporation color grades, 2019

Figure 1. City of Portland map of Zone I single-family residential areas, 1927

Figure 10. Map Racially Concentrated Areas of Affluence: Percentage of Households Living at 140% Median Family Income (MFI) and Percentage of White Population above Citywide Average, 2019

Figure 4. Map of original Zone I boundaries on top of 1938 Home Ownership Loan Corporation color grades, 2019

The band Rated X featured Norman Sylvester who is one of the narrators of The Albina Soul Walk.