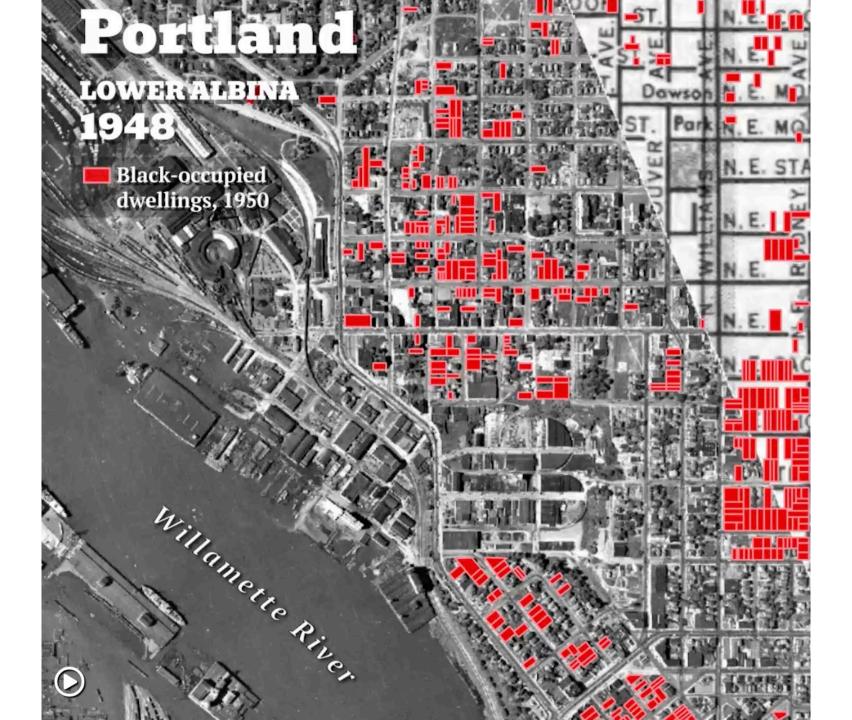

### VANPORT TO ALBINA\*

Many real estate agents wouldn't sell to families of color, most forced to relocate to Albina

The Albina District (Woodlawn, Humboldt, King, Vernon, Boise, Sabin, Eliot, Irvington, Lloyd District) becomes Portland's singular Black neighborhood with a thriving jazz scene – The Dude Ranch, The Cotton Club

1955:

Portland acquires Vanport, now site of Portland International Raceway (PIR)

1971:

Heron Lakes Golf Course opens

In the heart of the Albina district, the corner of North Williams and North Russell was once the center of a small yet thriving business district. These businesses were torn down in the early 1970s as part of large-scale urban renewal projects. Photo circa 1962.