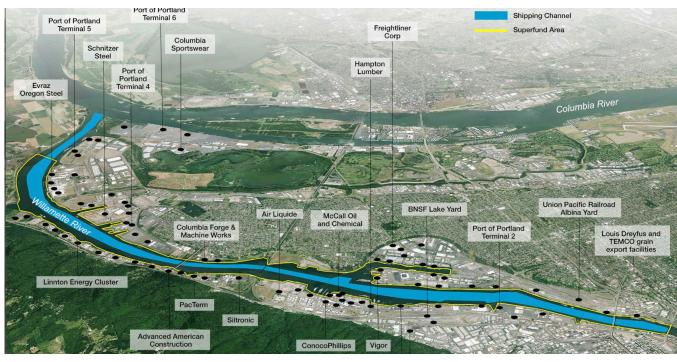

ECOLOGY, URBAN ECOLOGY.

ECOLOGY, URBAN ECOLOGY.

THE ENVIRONMENTAL ACTIVISM GALVANIZED BY THIS CATASTROPHE

THE SHIPYARDS, STEEL MILLS AND RAILROADS THAT BROUGHT BLACKS TO ALBINA HEAVILY POLLUTED THE WILLAMETTE RIVER, THE LOWER PORTION DECLARED THE PORTLAND HARBOR SUPERFUND SITE IN 2000. THE INTERSTATE HIGHWAYS FURTHER CONTRIBUTE TO THE NEIGHBORHOOD'S TOXIC ENVIRONMENT.