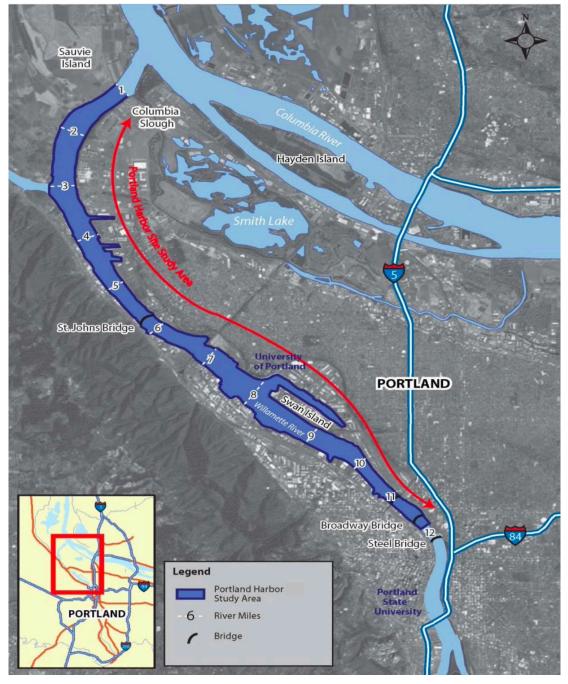

ECOLOGY, URBAN ECOLOGY.

ECOLOGY, URBAN ECOLOGY.

THE ENVIRONMENTAL ACTIVISM GALVANIZED BY THIS CATASTROPHE

THE SHIPYARDS, STEEL MILLS AND RAILROADS THAT BROUGHT BLACKS TO ALBINA HEAVILY POLLUTED THE WILLAMETTE RIVER, THE LOWER PORTION DECLARED THE PORTLAND HARBOR SUPERFUND SITE IN 2000. THE INTERSTATE HIGHWAYS FURTHER CONTRIBUTE TO THE NEIGHBORHOOD'S TOXIC ENVIRONMENT.