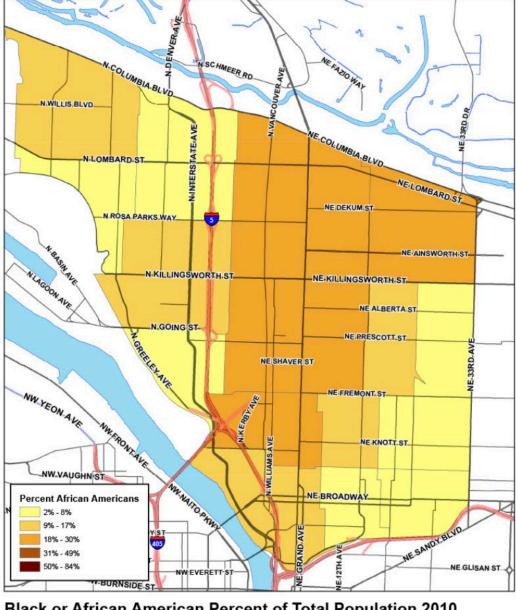

Black or African American Percent of Total Population 1970

North/Northeast Portland by Census Tract

| Area            | African-<br>American | Total   | Percent |
|-----------------|----------------------|---------|---------|
| Portland        | 21,572               | 382,619 | 6%      |
| North/Northeast | 19,463               | 87,891  | 22%     |